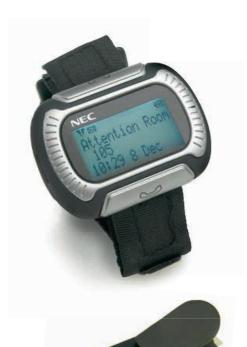

# The ultimate messaging device for environments like healthcare and hospitality

The M155v Messenger is a sophisticated wireless messaging device for use in professional healthcare and hospitality environments. The small watch-like device is easy to wear and provides the mobile user the optimum in mobility, accessibility, fl exibility and comfort. Besides a messaging device, the M155v also offers the mobile user speaker-phone communication and acts as a personal alarm device.

- An appealing design
- Three-line display
- Easy to carry (on wrist or as necklace)
- Easy to use
- Gives users full control over their accessibility
- Provides various call control options and integrates seamlessly with the PBX and (messaging) applications
- Complies with DECT standards for high quality speech and security (DECT authentication)
- Provides an excellent communications device for organizations that rely on messaging or alarm information sent to employees, such as in hospitals and hotel environments
- Is easy to service and maintain

Integrated with applications common in healthcare and hospitality, the M155v DECT Messenger meets the needs of message communications in environments where conveying messages to the mobile user is of utmost importance. The M155v Messenger can furthermore be used for voice communication and serves as a personal alarm device.