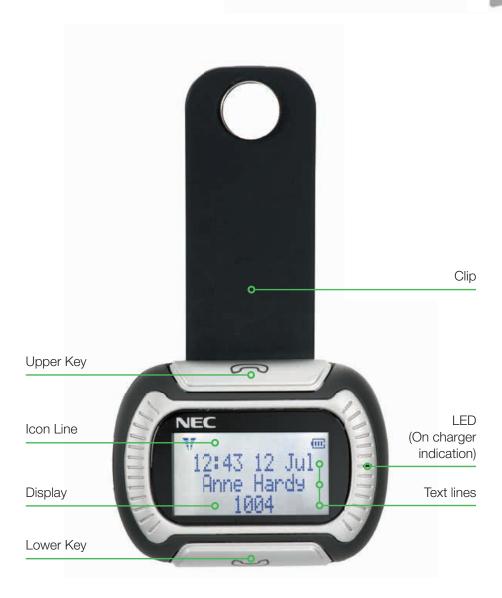

- An appealing design
- Three-line display
- Easy to carry (on wrist or as necklace)
- Easy to use
- Gives users full control over their accessibility
- Provides various call control options and integrates seamlessly with the PBX and (messaging) applications
- Complies with DECT standards for high quality speech and security (DECT authentication)
- Provides an excellent communications device for organizations that rely on messaging or alarm information sent to employees, such as in hospitals and hotel environments
- Is easy to service and maintain

## **Features**

| Call handling1)           | Calls to preconfigured destinations only     Immediate emergency (SOS) call set up     Standby time: 80 hours                        | <ul><li>CLI (number and name): when presented by<br/>the system</li><li>Talk time: 8 hours</li></ul>                                                       |
|---------------------------|--------------------------------------------------------------------------------------------------------------------------------------|------------------------------------------------------------------------------------------------------------------------------------------------------------|
| Design                    | Light, small ergonomic design:     Optimized for comfort and ease of use as a messaging device, styled for professional environments |                                                                                                                                                            |
| Directory                 | Emergency number     Personal phone book with 5 entries                                                                              |                                                                                                                                                            |
| Display                   | 3 line display for 42 characters     Date/time indication: Based upon PBX clock                                                      | Illuminated display: On incoming calls and message                                                                                                         |
| Headset                   | Wired headset support (3.5 mm)                                                                                                       |                                                                                                                                                            |
| Keys                      | Operated by two keys only                                                                                                            |                                                                                                                                                            |
| Localization              | Multiple supported languages: 5                                                                                                      | Dual frequency band                                                                                                                                        |
| Storage capacity for:     | 1 emergency entry (number and optionally a message)     5 additional phonebook entries                                               | • 5 predefined (reply) messages                                                                                                                            |
| Menu                      | Easy menu (for limited settings only)                                                                                                |                                                                                                                                                            |
| Messaging                 | Messaging (LRMS) support     Use of predefined set of messages     (normal priority only): 5                                         | <ul> <li>Message broadcast support (receiving)</li> <li>Support of different priorities for incoming messages:<br/>Normal, urgent and emergency</li> </ul> |
| Mobility                  | Single subscription to DECT system                                                                                                   |                                                                                                                                                            |
| Sound/Audio               | Adjustable ringer melody: 12     Loudspeaker mode/hands free mode only     Silent mode                                               | Coverage warning     Vibrator Mode                                                                                                                         |
| Security                  | Automatic encryption for secure calls                                                                                                |                                                                                                                                                            |
| Service/Maintenance       | Software upgrading via air interface 1)                                                                                              | Configurable by easy to use Configurator application                                                                                                       |
| User interface            | Distinctive melodies for messages and priorities                                                                                     | Status line indicators in the display                                                                                                                      |
| 1) The DECT system to whi | ch the M155v Messenger is subscribed, should be able to s                                                                            | support "software downloading over the air".                                                                                                               |

#### **Physical Characteristics**

| Dimensions                           | • Messenger: 55x43x17 mm<br>• Charger: 95x58x20 mm                                                                                                                                                                                                                                  |
|--------------------------------------|-------------------------------------------------------------------------------------------------------------------------------------------------------------------------------------------------------------------------------------------------------------------------------------|
| Weight                               | Messenger: 36 g     Charger & AC Adapter: 244 g                                                                                                                                                                                                                                     |
| Protection                           | Handset: IP20                                                                                                                                                                                                                                                                       |
| Range                                | • Indoor: 50 m max <sup>2)</sup> • Outdoor: 300 m max <sup>2)</sup>                                                                                                                                                                                                                 |
| Power Supply                         | <ul> <li>Messenger: 3.7V, 400mAh Li-Polymer battery (non-replaceable).</li> <li>Charger: Powered via attached AC/DC adapter</li> <li>Input: 100-240VAC/50/60Hz/150mA</li> <li>Output: 5VDC/350mA</li> <li>Mains plug: <sup>3)</sup> Euro, UK, North America or Australia</li> </ul> |
| Colour and<br>Finishing<br>M155      | Keys and rim around display: silver, non-gloss     Body: black, non-gloss                                                                                                                                                                                                           |
| Desktop<br>Charger and<br>AC Adapter | Desktop Charger: White, non-gloss     AC Adapter: Black, non-gloss                                                                                                                                                                                                                  |
| Audible indicators                   | Charger warning                                                                                                                                                                                                                                                                     |
| Status line indicators               | Status line indicators in the display are:  • Battery condition  • Field strength  • New message  • Phone book  • Ringing/Off hook  • Silent (Ringer and notification off)                                                                                                          |
| Supported<br>menu<br>languages       | The M155v Messenger supports 5 selectable languages: English, French, German, Italian and Spanish                                                                                                                                                                                   |
|                                      |                                                                                                                                                                                                                                                                                     |