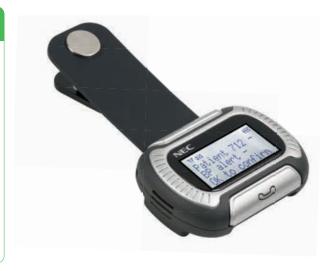

# The ultimate messaging device for environments like healthcare and hospitality

The M155v Messenger is a sophisticated wireless messaging device for use in professional healthcare and hospitality environments. The small watch-like device is easy to wear and provides the mobile user the optimum in mobility, accessibility, fl exibility and comfort. Besides a messaging device, the M155v also offers the mobile user speaker-phone communication and acts as a personal alarm device.

- An appealing design
- Three-line display
- Easy to carry (on wrist or as necklace)
- Easy to use
- Gives users full control over their accessibility
- Provides various call control options and integrates seamlessly with the PBX and (messaging) applications
- Complies with DECT standards for high quality speech and security (DECT authentication)
- Provides an excellent communications device for organizations that rely on messaging or alarm information sent to employees, such as in hospitals and hotel environments
- Is easy to service and maintain

## **Package content**

| M155v Messenger |  |
|-----------------|--|
| Neck strap      |  |
| Clip            |  |