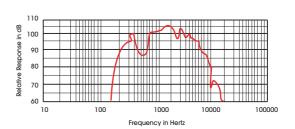

#### Frequency Response Graph

| Model              | EMWT-720                         |
|--------------------|----------------------------------|
| Power Rating       | 15W 100V line                    |
| Impedance Power    | Black Com, White - 670 ohm (15W) |
|                    |                                  |
| Frequency Response | 250Hz - 8KHz                     |
| SPL(1W/m @ 1 KHz)  | 103 dB                           |
| Flare Material     | ABS Plastic                      |
| Diameter           | 16cm x 22cm                      |
| Weight             | 0.8kg                            |
| Colour             | White                            |
|                    |                                  |