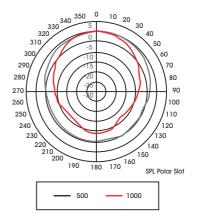

the vocal range for optimum speech intelligibility

| Model              | EMWT-720                         |
|--------------------|----------------------------------|
| Power Rating       | 15W 100V line                    |
| Impedance Power    | Black Com, White - 670 ohm (15W) |
|                    |                                  |
| Frequency Response | 250Hz - 8KHz                     |
| SPL(1W/m @ 1 KHz)  | 103 dB                           |
| Flare Material     | ABS Plastic                      |
| Diameter           | 16cm x 22cm                      |
| Weight             | 0.8kg                            |
| Colour             | White                            |
|                    |                                  |

## Dimensions



#### Frequency Response Graph





## Side View