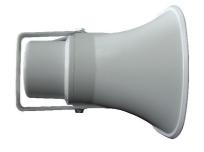

# EMWT-720 Horn Speaker

The EMIX EMWT-720 high efficient horn loudspeaker provides excellent speech reproduction and sound distribution for a wide scope of indoor and outdoor (shaded) applications. Among such venues are schools, mosques, car parks, exhibitions halls and factories.

The horn flare, which is the integral part of the speaker, is made with high quality ABS plastic thus delivering satisfactory sound reproduction for PA applications.

| Model              | EMWT-720                         |
|--------------------|----------------------------------|
| Power Rating       | 15W 100V line                    |
| Impedance Power    | Black Com, White - 670 ohm (15W) |
|                    |                                  |
| Frequency Response | 250Hz - 8KHz                     |
| SPL(1W/m @ 1 KHz)  | 103 dB                           |
| Flare Material     | ABS Plastic                      |
| Diameter           | 16cm x 22cm                      |
| Weight             | 0.8kg                            |
| Colour             | White                            |
|                    |                                  |

## Side View