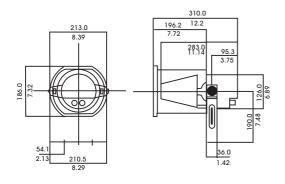

se of unit designed to emphasise on the vocal range for optimum speech intelligibility

| Model              | EMWT-720                         |
|--------------------|----------------------------------|
| Power Rating       | 15W 100V line                    |
| Impedance Power    | Black Com, White - 670 ohm (15W) |
|                    |                                  |
| Frequency Response | 250Hz - 8KHz                     |
| SPL(1W/m @ 1 KHz)  | 103 dB                           |
| Flare Material     | ABS Plastic                      |
| Diameter           | 16cm x 22cm                      |
| Weight             | 0.8kg                            |
| Colour             | White                            |
|                    |                                  |

## Dimensions



#### Frequency Response Graph





## Side View